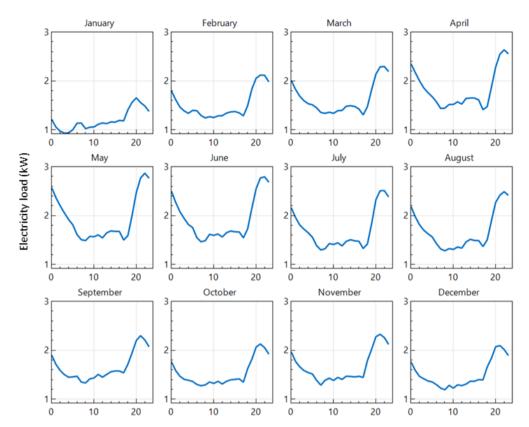

## **Supplementary Material**

## 1. Weather data

The weather data was taken from the database of PVGIS (https://ec.europa.eu/jrc/en/PVGIS/tools/tmy) in the format of Typical Meteorological Year. The location for consideration is Bangkok, Thailand (Lat: 13.931 and Long: 100.47). The global irradiance (GHI) based on this location is shown in Figure S1 and Figure S2.



Figure 1. Hourly data of GHI in Bangkok, Thailand (Lat: 13.931 and Long: 100.47).



Figure 2. Hourly data of GHI by month in Bangkok, Thailand (Lat: 13.931 and Long: 100.47).

## 2. Electricity load



**Figure 3.** Electricity load profile by month.