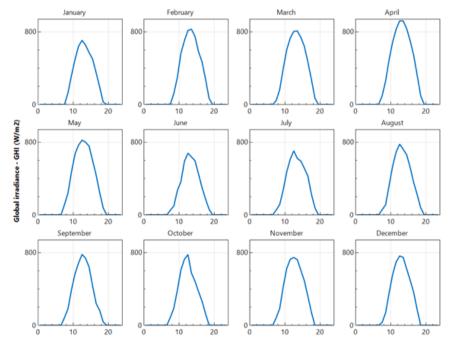

## 1. Weather data

The weather data was taken from the database of PVGIS (https://ec.europa.eu/jrc/en/PVGIS/tools/tmy) in the format of Typical Meteorological Year. The location for consideration is Bangkok, Thailand (Lat: 13.931 and Long: 100.47). The global irradiance (GHI) based on this location is shown in Figure S1 and Figure S2.

Figure 1. Hourly data of GHI in Bangkok, Thailand (Lat: 13.931 and Long: 100.47).

Figure 2. Hourly data of GHI by month in Bangkok, Thailand (Lat: 13.931 and Long: 100.47).