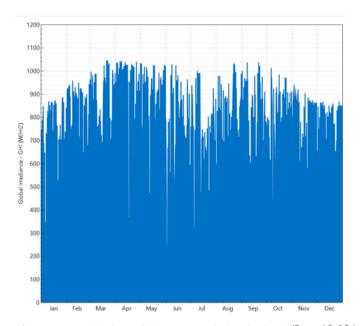

## 1. Weather data

The weather data was taken from the database of PVGIS (https://ec.europa.eu/jrc/en/PVGIS/tools/tmy) in the format of Typical Meteorological Year. The location for consideration is Bangkok, Thailand (Lat: 13.931 and Long: 100.47). The global irradiance (GHI) based on this location is shown in Figure S1 and Figure S2.

Figure 1. Hourly data of GHI in Bangkok, Thailand (Lat: 13.931 and Long: 100.47).

Figure 2. Hourly data of GHI by month in Bangkok, Thailand (Lat: 13.931 and Long: 100.47).