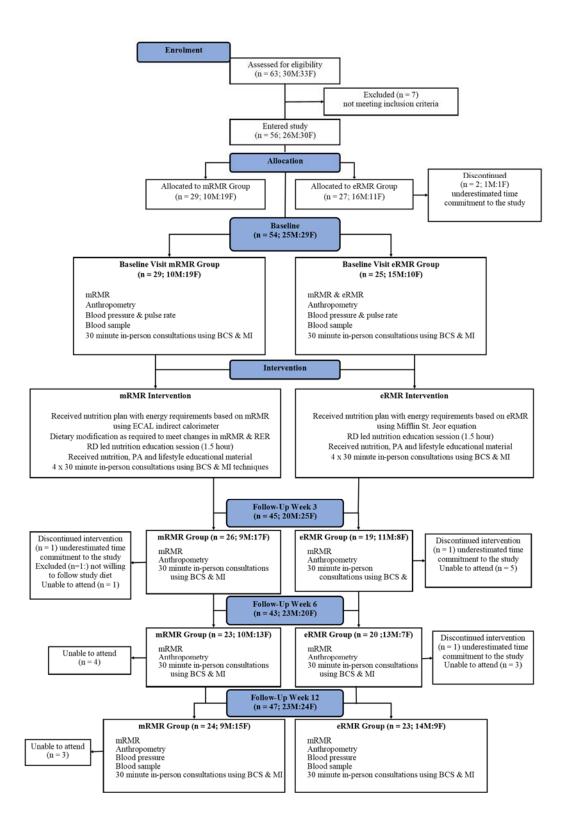

## Online Resource 1. Participant and study flow diagram

## Ciara Cooney 1, Lisa Ryan 1,\*, Maria McDonagh 1

Department of Natural Sciences, School of Science and Computing, Galway-Mayo Institute of Technology, Galway, Ireland; <a href="mailto:ciara.cooney@gmit.ie">ciara.cooney@gmit.ie</a>, <a href="mailto:lisa.ryan@gmit.ie">lisa.ryan@gmit.ie</a>, <a href="mailto:Maria.McDonagh@gmit.ie">Maria.McDonagh@gmit.ie</a></a>

| * Correspondence: Lisa Ryan, Head of Department of Natural Sciences, School of Science and Computing, Galway-Mayo Institute of Technology, Dublin Road, Galway, Ireland; <a href="mailto:lisa.ryan@gmit.ie">lisa.ryan@gmit.ie</a> ; Tel.: +353 (0)91 742556 |  |  |  |  |
|---------------------------------------------------------------------------------------------------------