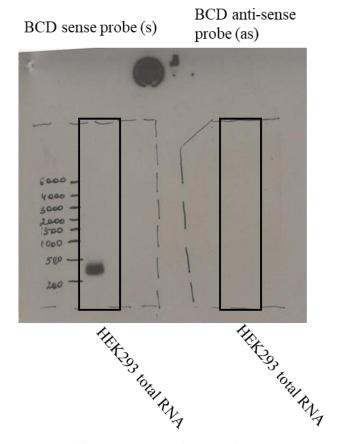

## Mapping and Quantification of Non-Coding RNA Originating from the rDNA in Human Glioma Cells

Anastasia A. Sadova, Natalia S. Kupriyanova and Galina V. Pavlova

**Supplementary Materials** 

**Figure S1.** Original blot images for Figure 1c. Areas shown in the paper in Figure 1c are highlighted here with black rectangles.