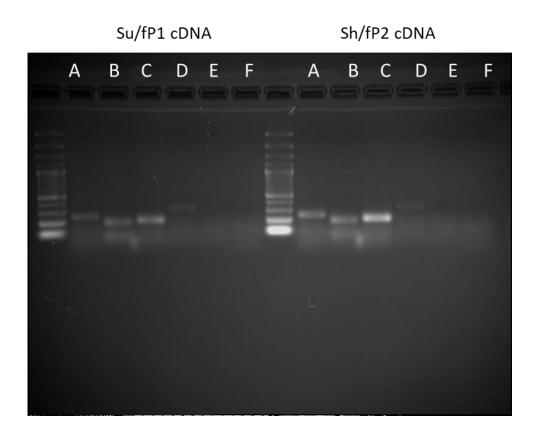

Article

## Mapping and Quantification of Non-Coding RNA Originating from the rDNA in Human Glioma Cells

Anastasia A. Sadova, Natalia S. Kupriyanova and Galina V. Pavlova

**Supplementary Materials** 



**Figure S1.** Original blot images for Figure 1c. Areas shown in the paper in Figure 1c are highlighted here with black rectangles.

Cancers **2020**, 12, x



Figure S2. Figure 3a original gel image.



Cancers **2020**, 12, x



Figure S3. Figure 3b original gel images.

Cancers 2020, 12, x S4 of S5



**Figure S4.** Figure A1 original blot image. Areas shown in the paper in Figure A1 are highlighted here with black rectangles.



Cancers **2020**, 12, x





**Figure S5.** Original gel images for Figure A2.