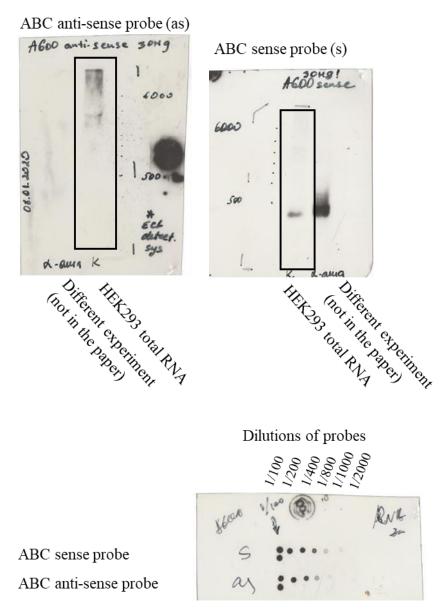

## Mapping and Quantification of Non-Coding RNA Originating from the rDNA in Human Glioma Cells

Anastasia A. Sadova, Natalia S. Kupriyanova and Galina V. Pavlova

**Supplementary Materials** 

**Figure S1.** Original blot images for Figure 1c. Areas shown in the paper in Figure 1c are highlighted here with black rectangles.