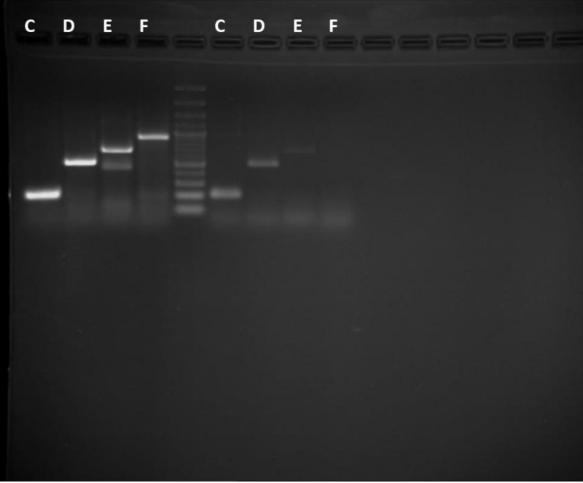

Cancers **2020**, 12, x

Figure S2. Figure 3a original gel image.

Cancers **2020**, 12, x

Figure S3. Figure 3b original gel images.

Cancers 2020, 12, x S4 of S5

**Figure S4.** Figure A1 original blot image. Areas shown in the paper in Figure A1 are highlighted here with black rectangles.