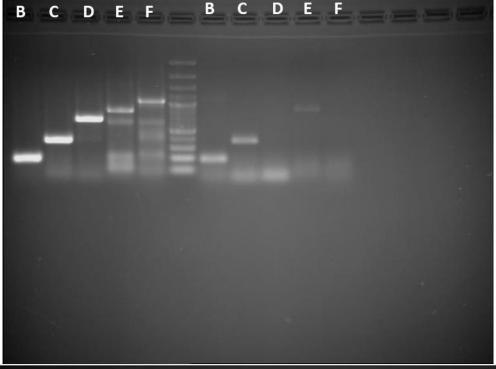

Cancers **2020**, 12, x

Figure S2. Figure 3a original gel image.

Cancers **2020**, 12, x

Figure S3. Figure 3b original gel images.

Cancers 2020, 12, x S4 of S5

**Figure S4.** Figure A1 original blot image. Areas shown in the paper in Figure A1 are highlighted here with black rectangles.