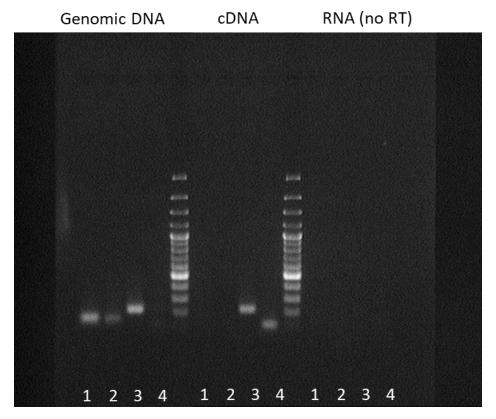

Cancers **2020**, 12, x

Figure S2. Figure 3a original gel image.

Cancers **2020**, 12, x

Figure S3. Figure 3b original gel images.

Cancers 2020, 12, x S4 of S5

**Figure S4.** Figure A1 original blot image. Areas shown in the paper in Figure A1 are highlighted here with black rectangles.