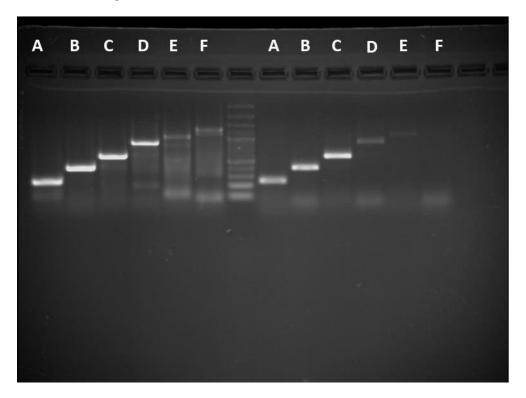

Cancers **2020**, 12, x

Figure S2. Figure 3a original gel image.

Cancers **2020**, 12, x

Figure S3. Figure 3b original gel images.

Cancers 2020, 12, x S4 of S5

**Figure S4.** Figure A1 original blot image. Areas shown in the paper in Figure A1 are highlighted here with black rectangles.