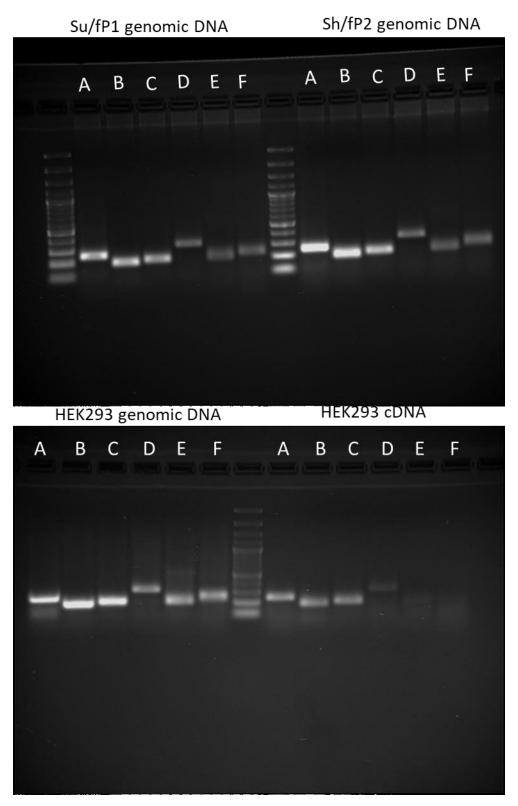

Article

## Mapping and Quantification of Non-Coding RNA Originating from the rDNA in Human Glioma Cells

Anastasia A. Sadova, Natalia S. Kupriyanova and Galina V. Pavlova

**Supplementary Materials** 



**Figure S1.** Original blot images for Figure 1c. Areas shown in the paper in Figure 1c are highlighted here with black rectangles.

Cancers **2020**, 12, x



Figure S2. Figure 3a original gel image.



Cancers **2020**, 12, x



Figure S3. Figure 3b original gel images.

Cancers 2020, 12, x S4 of S5



**Figure S4.** Figure A1 original blot image. Areas shown in the paper in Figure A1 are highlighted here with black rectangles.



Cancers **2020**, 12, x





**Figure S5.** Original gel images for Figure A2.